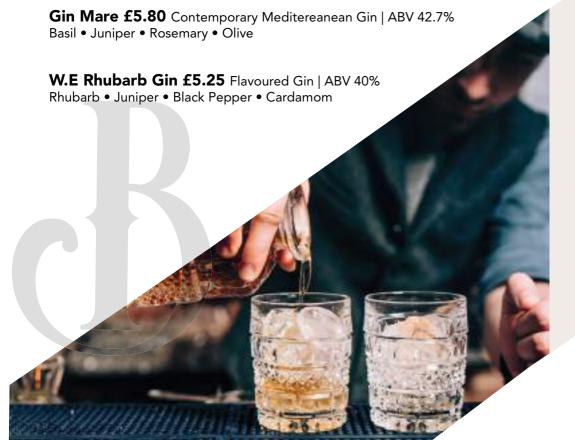

#### All measures are 25ml

**Beefeater £5.00** Classic London Dry | ABV 40% Almond • Juniper • Orange • Lemon

**Beefeater 24 £5.00** Classic London Dry | I ABV 45% Grapefruit • Orange • Juniper • Green Tea

**Tanqueray NO.10 £5.00** Classic London Dry | ABV 41.3% Chamomile • Coriander • Citrus • Grapefruit

**Tanqueray Sevilla £5.50** Flavovred Gin | ABV 41.3% Orange • Juniper • Citrus

**Sloe Gin £4.50** Sloe Gin | ABV 26% Plum • Almond • Sloe Berries • Cherry

**Bombay Sapphire £5.00** Classic London Dry | ABV 47% Juniper • Lemon • Cassia • Almond

**Hendrick's £5.25** Contemporary London Dry | ABV 47% Elderflower • Cucumber • Base • Juniper

**Hidden Curiosities £6.50** Handcrafted Gin | ABV 40% Juniper • Pink Grapefruit • Yuzu • Lavender

**Pink Gin £5.00** Flavoured Gin | ABV 37.5% Strawberry • Raspberry • Redcurrant • Juniper